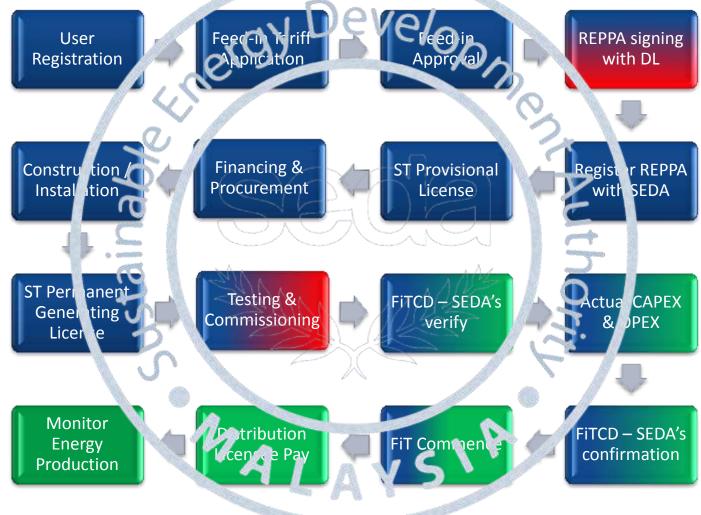

#### **FiT Realization Processes**

#### Registration of REPPA with SEDA Malaysia

Softcopy of REPPA signed with Distribution Lisensee to be uploaded into system within 4-6 weeks

Scanned soft copy of the duly executed ind stamped REPPA Agreement

## Public License (Provisional) from Suruhanjaya Tonaga

To be applied within 30 days after issuance of NAH Certificate

Scanned soft copy of the Public License (Provisional) from Suruhanjaya Tenaga

Hard copy of the above certified as a true lopy by an Advocate & Solicitor of the High Court of Malaya or a Commissioner of Oath

### Financing Agreement(s)

To be completed before appointment of EPC contractor

Scanned soft copy of the bank account latest 3 months statements showing a minimum credit balance of 5% of the capital cost. (applicable to company only).

### 1st Payment to EPC Contractor

Scanned soft copy of a letter from the IIA Holder's financier confirming that funds have been released to the FIA Holder for the Lst drawdown under the Financing Agreement(s).

## Initial Operation Date (102)

Documents to be ploaded into system within 5 days after OD occurred

- Stanned soft opy of the report / confirmation by DL that the revenue mater has been stalled.
- canned soft copy of the acceptance test certificate issued by a qualified person
- canned soft copy of the ST Public License (Permanent).

#### IT Commencement Date

Documents to be aploaded into system within 14 days after FitCo occurred

- Scanned soft copy of the written confirmation from the FiA Holder that the FiT ommencement Date has occurred, accompanied by a certificate from a qualified person, stating that the renewable energy installation has successfully completed a eliability rule in accordance with the requirements of the Recewable Energy Technical and Operational Requirements) Rules 2011
  - Reliability Ren of all renewable energy installations connected to a connection point through a medium or high voltage direct connection are leven (7) continuous days as per "Guideline and Determination of the Sustainable Energy Development Althority Malaysia" requirement
- Scan ed soft copy of the testing and commissioning eport confirming the applicable bonus iT criteria.(installation in buildings or buildings structures)
- Scanned off correct the written communition by a quantied person that such modules an Vor inverter (as the case may be) were installed in the renewable energy installation. (so ar photosoltal c modules)