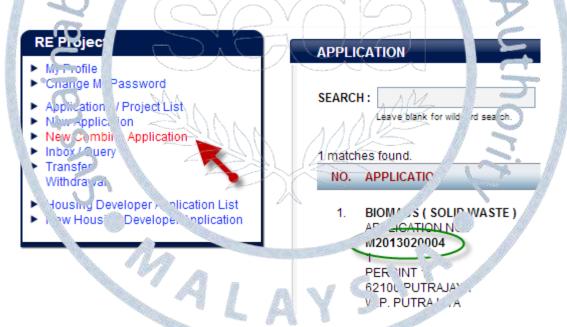

#### Feed-in Approval Application

- Unique Pa cel Identiner (UPI) of Project site
- Latitude & Longitude (GPS) information of Project site
- Proof of Project Site Ownership Information
- Workplan for all proposed Project Milestones
- References of supporting documents to be uploaded
- Enhance | Email | eminders to FiA holders
- Control of Distribution Licensee by State/Locality
- Online Declaration and coftcopy to be uploaued within 3 days
- 1 Feed-in Approval rer RE Developer/Applicant per day