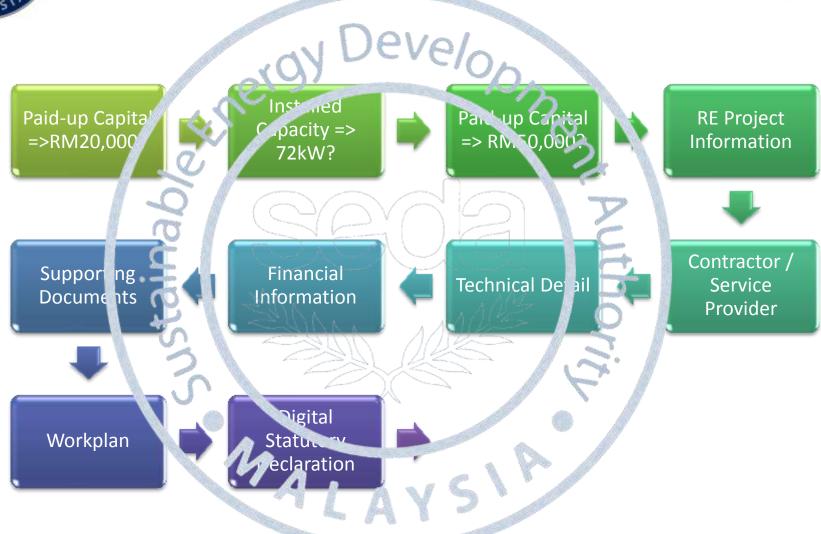

a minimum paid-up capital of RM20,000 for Feedin Approval application of up to 72kW or RM50,000 for Feed-in Approval application of more than 72 kW;

Latest Memorandum and Articles of Association under the Companies Regulations 1966 showing power generation from renewable energy as part of their line of business;

#### Feed-in Approval Application

- Unique Pa cel Identiner (UPI) of Project site
- Latitude & Longitude (GPS) information of Project site
- Proof of Project Site Ownership Information
- Workplan for all proposed Project Milestones
- References of supporting documents to be uploaded
- Enhance | Email | eminders to FiA holders
- Control of Distribution Licensee by State/Locality
- Online Declaration and coftcopy to be uploaued within 3 days
- 1 Feed-in Approval rer RE Developer/Applicant per day