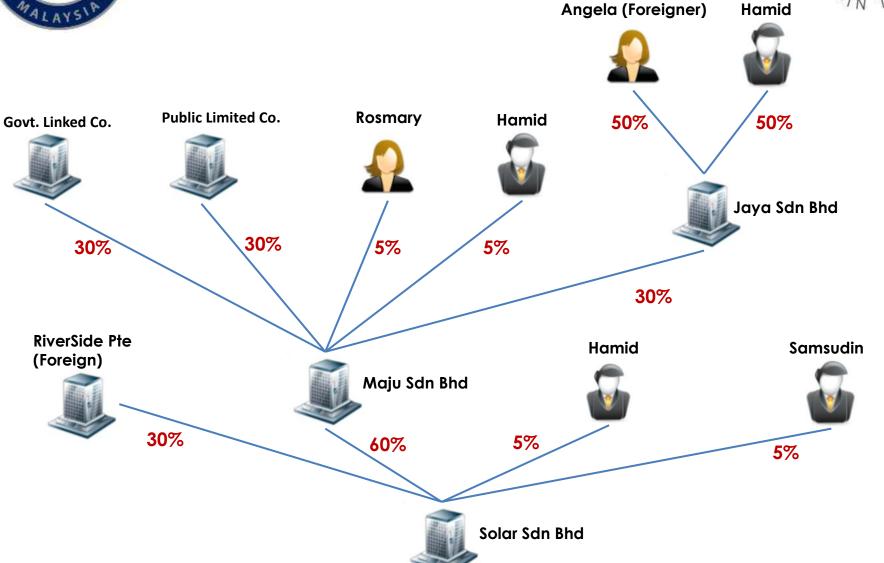

## **Shareholding Structure**

Govt. Linked Co.

## **Shareholding Structure**

60% x 5% = 3%

Hamid

Hamid 50% 50%

60% x 30% x 50% = 9%

Jaya Sdn Bhd

**Public Limited Co.** 

30%

30%

| <b>RiverSide</b> | Pte |
|------------------|-----|

Copyright © SEDA

|   | Category   | Shareholders            | Percentages           |        |
|---|------------|-------------------------|-----------------------|--------|
|   | Individual | Hamid                   | 5.00% + 3.00% + 9.00% |        |
|   |            | Samsudin                | 5.00%                 | msudin |
|   |            | Rosmary                 | 3.00%                 |        |
| - |            | Angela (Foreigner)      | 9.00%                 |        |
| J | Company    | Public Limited Co.      | 18.00%                |        |
|   |            | Govt. Linked Co.        | 18.00%                |        |
|   |            | Riverside Ptd (Foreign) | 30.00%                |        |
| 1 |            | Total                   | 100.00%               |        |

# For 1.0MW Installed Capacity

| Category   | Shareholders            | Shareholding<br>Percentages | Installed<br>Capacity |
|------------|-------------------------|-----------------------------|-----------------------|
| Individual | Hamid                   | 5.00% + 3.00% + 9.00%       | 170.00kW              |
|            | Samsudin 5.00%          |                             | 50.00kW               |
|            | Rosemary                | 3.00%                       | 30.00kW               |
|            | Angela (Foreigner)      | 9.00%                       | 90.00kW               |
| Company    | Public Limited Co.      | 18.00%                      | 180.00kW              |
|            | Govt. Linked Co.        | 18.00%                      | 180.00kW              |
|            | Riverside Ptd (Foreign) | 30.00%                      | 300.00kW              |
|            | Total                   | 100.00%                     | 1000.00kW             |

## **Shareholding Percentages**

**Immediate Shareholder** 

| Category   | Shareholders  | Percentages |
|------------|---------------|-------------|
| Individual | Hamid         | 5.00%       |
|            | Samsudin      | 5.00%       |
| Company    | Maju Sdn Bhd  | 60.00%      |
|            | Riverside Pte | 30.00%      |

Ultimate Beneficial Shareholders

| Category                | Shareholders       | Percentages           |
|-------------------------|--------------------|-----------------------|
| Individual              | Hamid              | 5.00% + 3.00% + 9.00% |
|                         | Samsudin           | 5.00%                 |
|                         | Rosmary            | 3.00%                 |
|                         | Angela (foreigner) | 9.00%                 |
| Company                 | Public Limited Co. | 18.00%                |
|                         | Govt. Linked Co.   | 18.00%                |
| Riverside Ptd (foreign) |                    | 30.00%                |
|                         | Total              | 100.00%               |